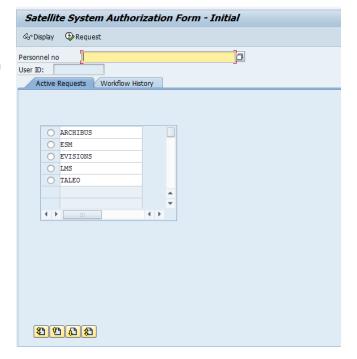

## Steps:

- Enter the personnel number of the person you wish to request access for
- 2. Select Taleo
- 3. Click on Request at the top of the screen to complete the submission.

(NOTE: the new form is not for recruiter authorization, OED authorization, or hiring manager authorization in Taleo. That still uses the Campus-Level user request.)