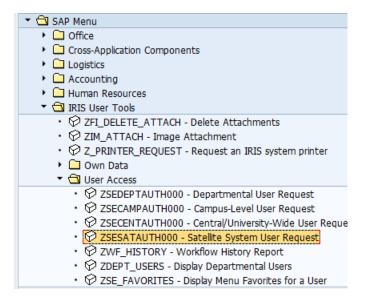

## Steps:

- 1. Go to IRIS
- 2. Click on SAP Menu drop down arrow
- 3. Click on IRIS user Tools arrow
- 4. Click on User Access arrow
- Double click on ZSESATAUTH000 Satellite System User Request

This will open the Satellite System Authorization Form – Initial